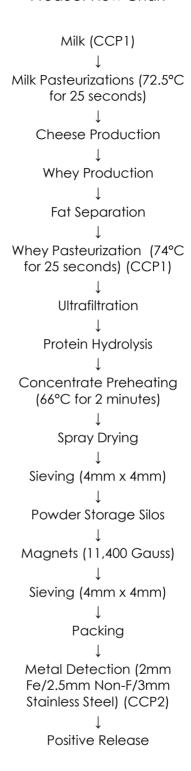

nbound state or as an aggregate or as an agglomerate and where, for 50 % or more of the particles in the number size distribution, one or more external dimensions is in the size range 1 nm - 100 nm". | YES |
| Packaging Status  We hereby certify that the packaging used in the above-mentioned material conforms to EU regulations and subsequent amendments on food grade packaging                                                                                                                                                                                                                                                                                                                             | YES |

Product Code: P33114 Version: 1 Page 6 of 8

























## **Product Flow Chart**



Product Code: P33114 Version: 1 Page 7 of 8

























# Material Safety Data Sheet

To download this product's material safety data sheet, please click <u>here</u> and search for the Cambridge Commodities product code. If there is no MSDS available, please follow the onscreen instructions to request one.

The Information provided in this document is subject to change and the batch specific certificate of analysis should always be referenced.

To be used as per local legislation.

## Change History

| Version | Change      | Customer Notification required Yes / No |
|---------|-------------|-----------------------------------------|
| 1       | First Issue | N/A                                     |

# **Document Approval**

| Originator | Approver |
|------------|---------