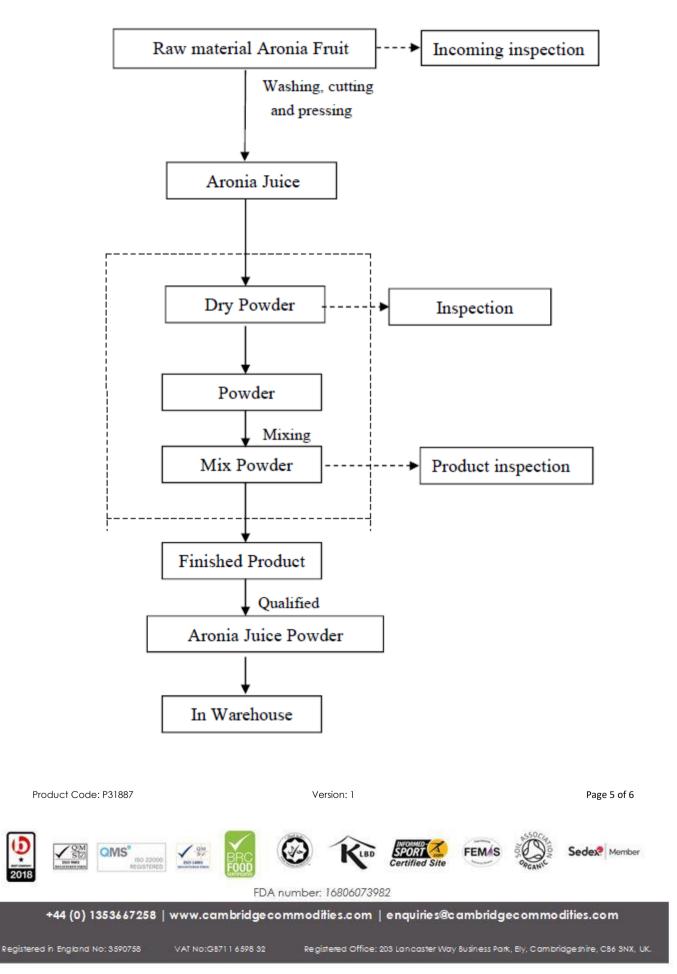

Product Code: P31887

Version: 1

Page 4 of 6

FDA number: 16806073982

+44 (0) 1353667258 | www.cambridgecommodities.com | enquiries@cambridgecommodities.com

Registered in England No: 3590758

Product Flow Chart