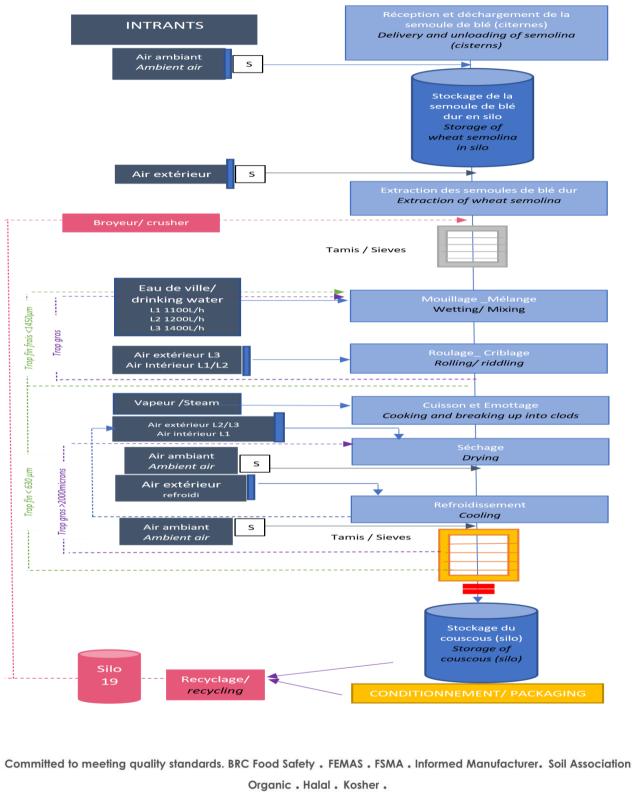

# Product Flow Chart

| $\sim$                                                                                 | $\bigcirc$           |                                                                             |    |
|----------------------------------------------------------------------------------------|----------------------|-----------------------------------------------------------------------------|----|
| +44 (0) 1353667258   www.cambridgecommodities.com   enquiries@cambridgecommodities.com |                      |                                                                             |    |
| Registered in England No: 3590758                                                      | VAT No:GB711 6598 32 | Registered Office: 203 Lancaster Way Business Park, Ely, Cambridgeshire, Cl | B6 |
| Product Code: P16779                                                                   | Version:             | Page 6 of 8                                                                 |    |