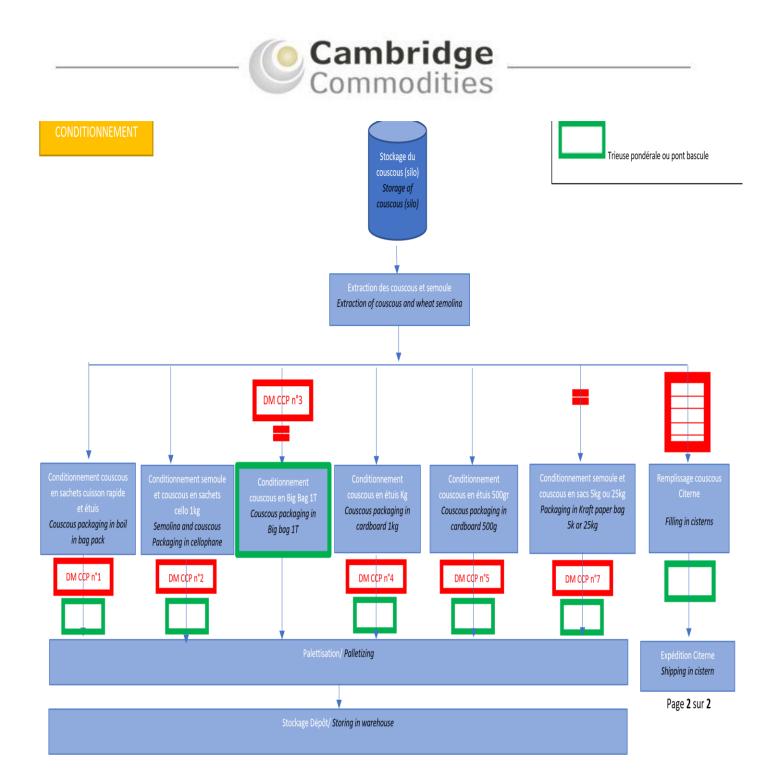

Committed to meeting quality standards. BRC Food Safety . FEMAS . FSMA . Informed Manufacturer. Soil Association Organic . Halal . Kosher .

| $\sim$                                                                                 | ٢                        |                                                                            |  |
|----------------------------------------------------------------------------------------|--------------------------|----------------------------------------------------------------------------|--|
| +44 (0) 1353667258   www.cambridgecommodities.com   enquiries@cambridgecommodities.com |                          |                                                                            |  |
| Registered in England No: 3590758                                                      | VAT No:GB711 6598 32 Reg | jistered Office: 203 Lancaster Way Business Park, Ely, Cambridgeshire, CB6 |  |
| Product Code: P16779                                                                   | Version: 1               | Page 7 of 8                                                                |  |