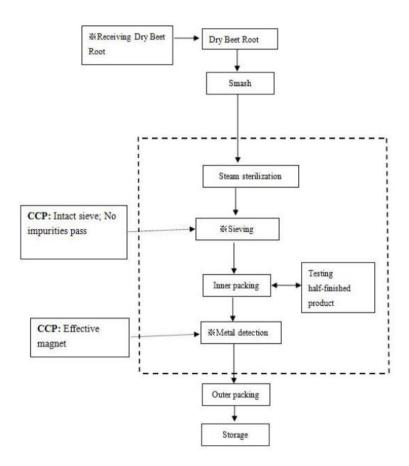

| Yes |
| Confirmation of PAH status  This is to certify that the above-mentioned product complies with the max PAH limits set by the EU regulations                                                                                                                                                                                                                                                                                                                                                             | Yes |

Product Code: P15887 Version: 1 Page 4 of 6

























# Material Safety Data Sheet



Product Code: P15887 Version: 1 Page 5 of 6

























## Material Safety Data Sheet

To download this product's material safety data sheet, please click <u>here</u> and search for the Cambridge Commodities product code. If there is no MSDS available, please follow the onscreen instructions to request one.

The Information provided in this document is subject to change and the batch specific certificate of analysis should always be referenced.

To be used as per local legislation.

## Change History

| Version | Change      | Customer Notification required Yes / No |
|---------|-------------|-----------------------------------------|
| 1       | First Issue | N/A                                     |

## **Document Approval**

|                   | Originator         | Appr