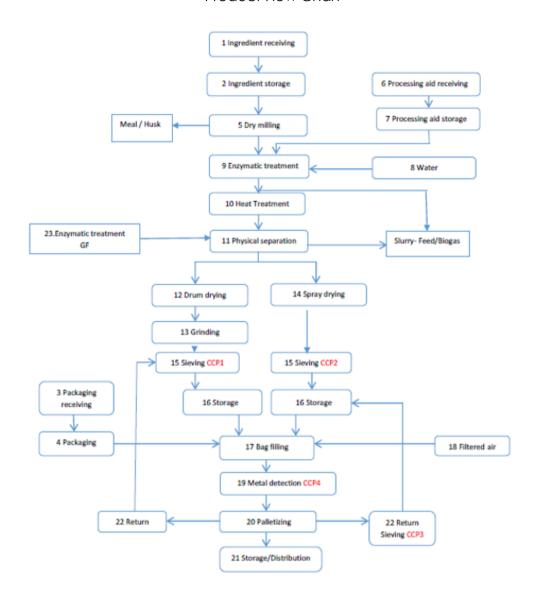

## **Product Flow Chart**

Product Code: P15790 Version: 4 Page 6 of 8

Committed to meeting quality standards. BRC Food Safety . FEMAS . FSMA . Informed Manufacturer. Soil Association Organic . Halal . Kosher .