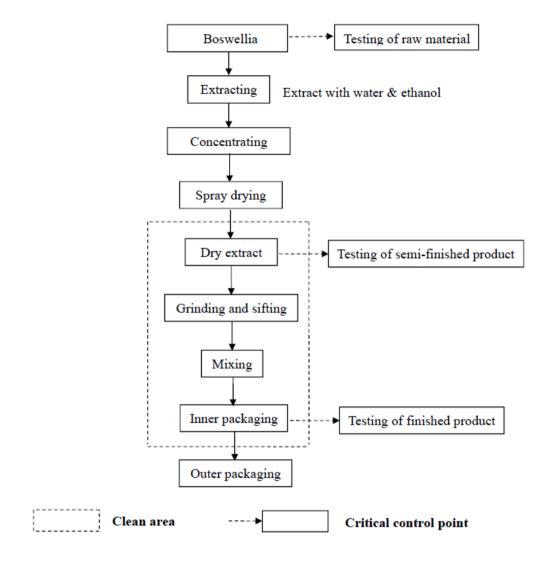

| Yes |
| Confirmation of PAH status This is to certify that the above-mentioned product complies with the max PAH limits set by the EU regulations                                                                                                                                                                                                                                                                                                                                                              | Yes |

Product Code: P15646 Version: 2 Page 4 of 6

























### **Product Flow Chart**



Product Code: P15646 Version: 2 Page 5 of 6

























#### Material Safety Data Sheet

To download this product's material safety data sheet, please click <u>here</u> and search for the Cambridge Commodities product code. If there is no MSDS available, please follow the onscreen instructions to request one.

The Information provided in this document is subject to change and the batch specific certificate of analysis should always be referenced.

To be used as per local legislation.

#### Change History

| Version       | Change                                                             | Customer Notification required Yes / No |
|---------------|--------------------------------------------------------------------|-----------------------------------------|
| 1 First Issue