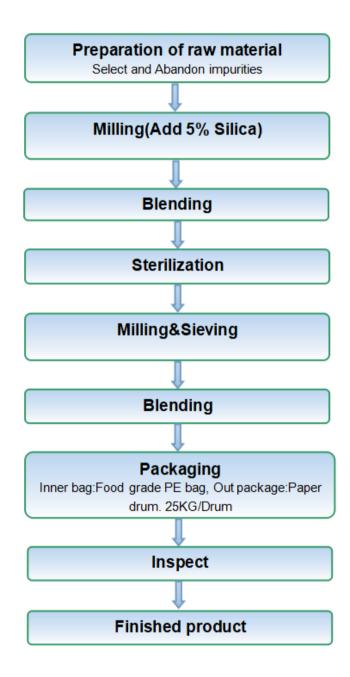

| Yes |
| Confirmation of PAH status  This is to certify that the above-mentioned product complies with the max PAH limits set by the EU regulations                                                                                                                                                                                                                                                                                                                                                             | Yes |

Product Code: P15575 Version: 1 Page 4 of 6

























### **Product Flow Chart**



Product Code: P15575 Version: 1 Page 5 of 6

























# Material Safety Data Sheet

To download this product's material safety data sheet, please click <u>here</u> and search for the Cambridge Commodities product code. If there is no MSDS available, please follow the onscreen instructions to request one.

The Information provided in this document is subject to change and the batch specific certificate of analysis should always be referenced.

To be used as per local legislation.

# Change History

| Version | Change      | Customer Notification required Yes / No |
|---------|-------------|-----------------------------------------|
| 1       | First Issue | N/A                                     |

## Document Approval

|                                 | Originator