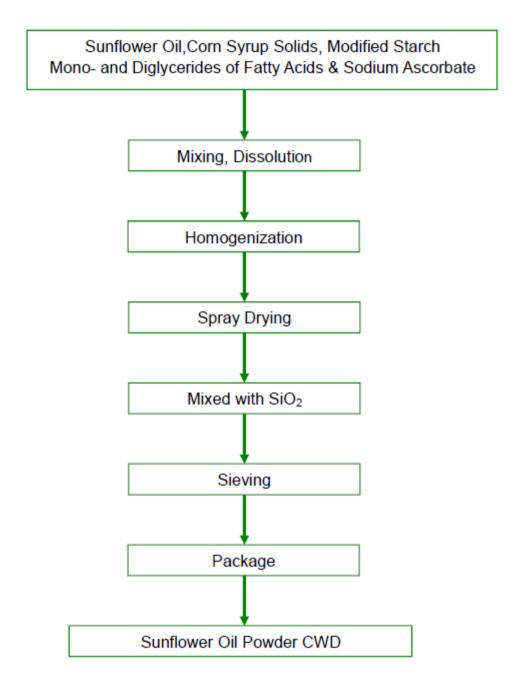

| Yes |
| Confirmation of PAH status  This is to certify that the above-mentioned product complies with the max PAH limits set by the EU regulations                                                                                                                                                                                                                                                                                                                                                             | Yes |

Product Code: P15545 Version: 1 Page 6 of 8

























## **Product Flow Chart**



Product Code: P15545 Version: 1 Page 7 of 8

























## Material Safety Data Sheet

To download this product's material safety data sheet, please click <u>here</u> and search for the Cambridge Commodities product code. If there is no MSDS available, please follow the onscreen instructions to request one.

The Information provided in this document is subject to change and the batch specific certificate of analysis should always be referenced.

To be used as per local legislation.

# Change History

| Version | Change      | Customer Notification required Yes / No |
|---------|-------------|-----------------------------------------|
| 1       | First Issue | N/A                                     |

### Document Approval

| Originator                     | Approver