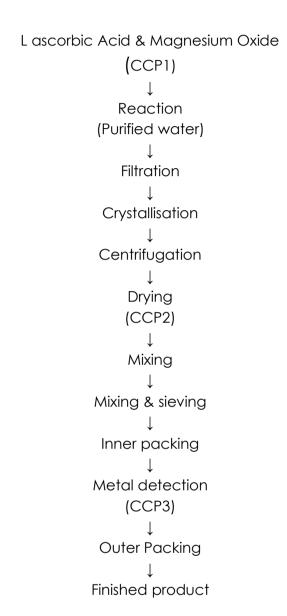

| Yes |
| Confirmation of PAH status This is to certify that the above-mentioned product complies with the max PAH limits set by the EU regulations                                                                                                                                                                                                                                                                                                                                                              | Yes |

Product Code: P14848 Version: 3 Page 1 of 8

























# **Product Flow Chart**



Product Code: P14848 Version: 3 Page 1 of 8

























# Material Safety Data Sheet

To download this product's material safety data sheet, please click <u>here</u> and search for the Cambridge Commodities product code. If there is no MSDS available, please follow the onscreen instructions to request one.

The Information provided in this document is subject to change and the batch specific certificate of analysis should always be referenced.

To be used as per local legislation.

## Change History

| Version | Change                                                                                                                                                                                                                                                          | Customer