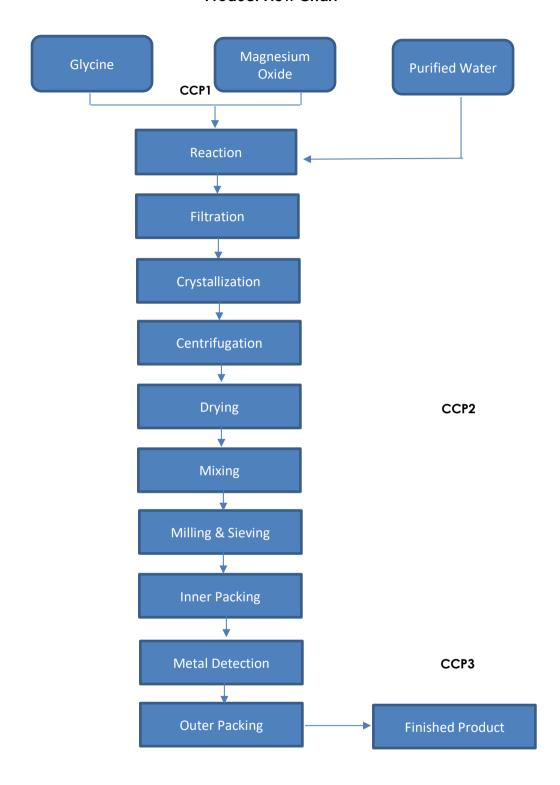

| Yes |
| Confirmation of PAH status This is to certify that the above-mentioned product complies with the max PAH limits set by the EU regulations                                                                                                                                                                                                                                                                                                                                                              | Yes |

Product Code: P14054 Version: 1 Page 4 of 6

























## **Product Flow Chart**



Product Code: P14054 Version: 1 Page 5 of 6

























# Material Safety Data Sheet

To download this product's material safety data sheet, please click <u>here</u> and search for the Cambridge Commodities product code. If there is no MSDS available, please follow the onscreen instructions to request one.

The Information provided in this document is subject to change and the batch specific certificate of analysis should always be referenced.

To be used as per local legislation.

## Change History

| Version | Change                    | Customer Notification required Yes / No |
|---------|---------------------------|-----------------------------------------|
| 1       | supersedes version 2 spec | Yes                                     |

#### Document Approval

|