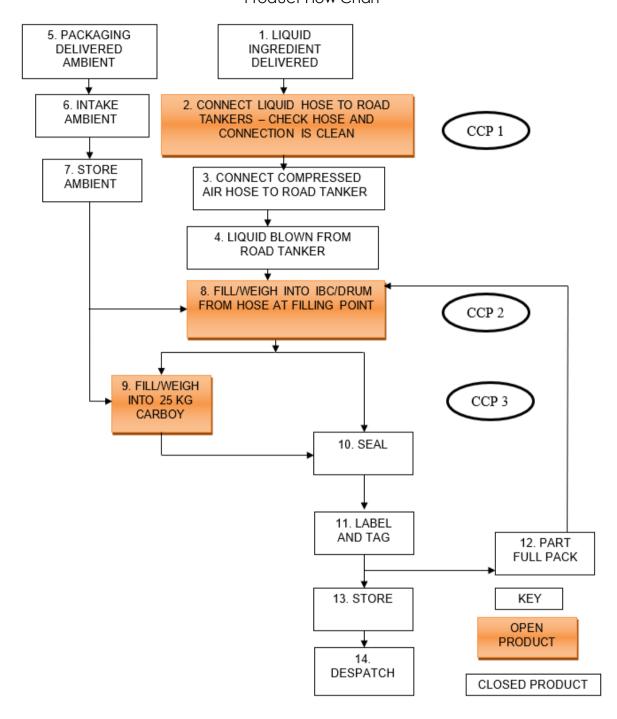

| Yes |
| Confirmation of PAH status This is to certify that the above-mentioned product complies with the max PAH limits set by the EU regulations                                                                                                                                                                                                                                                                                                                                                              | Yes |

Product Code: P13851 Version: 1 Page 4 of 6

























### Product Flow Chart



Product Code: P13851 Version: 1 Page 5 of 6

























# Material Safety Data Sheet

To download this product's material safety data sheet, please click <u>here</u> and search for the Cambridge Commodities product code. If there is no MSDS available, please follow the onscreen instructions to request one.

The Information provided in this document is subject to change and the batch specific certificate of analysis should always be referenced.

To be used as per local legislation.

# Change History

| Version | Change      | Customer Notification required Yes / No |
|---------|-------------|-----------------------------------------|
| 1       | First Issue | N/A                                     |

# Document Approval

| Originator                    | Approver