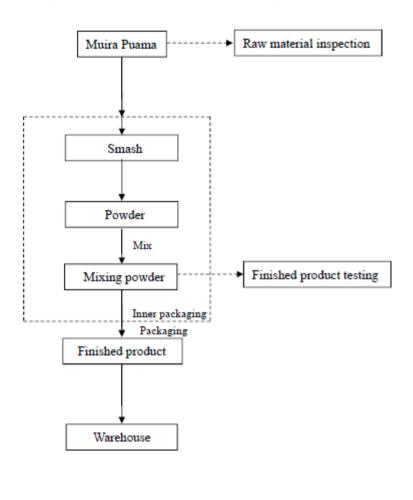

# Manufacturing Flow Chart of Muira Puama powder

Product Code: P1325 Version: 1 Page 6 of 7