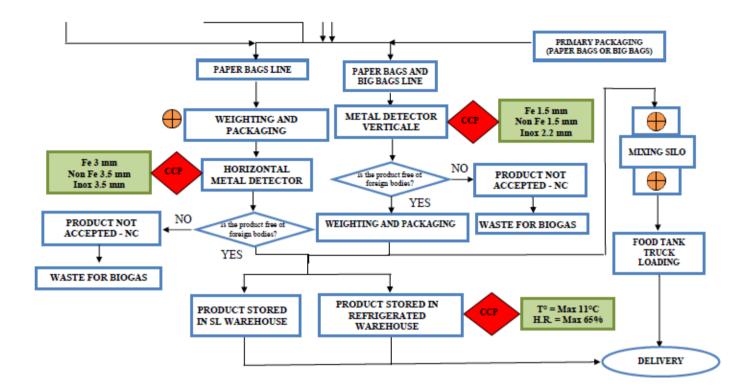

| Yes |
|                                                                                                                                                                                                                                                                                                                                                                                                                                                                                                                    |     |



Version: 2

Page 4 of 7





+44 (0) 1353667258 | www.cambridgecommodities.com | enquiries@cambridgecommodities.com





Product Code: P12996

Version: 2

Page 6 of 7



+44 (0) 1353667258 | www.cambridgecommodities.com | enquiries@cambridgecommodities.com



# Material Safety Data Sheet

To download this product's material safety data sheet, please click <u>here</u> and search for the Cambridge Commodities product code. If there is no MSDS available, please follow the onscreen instructions to request one.

The Information provided in this document is subject to change and the batch specific certificate of analysis should always be referenced.

To be used as per local legislation.

## Change History

| Version | Change                              | Customer Notification<br>required Yes / No |
|---------|-------------------------------------|--------------------------------------------|
| 1       | First I