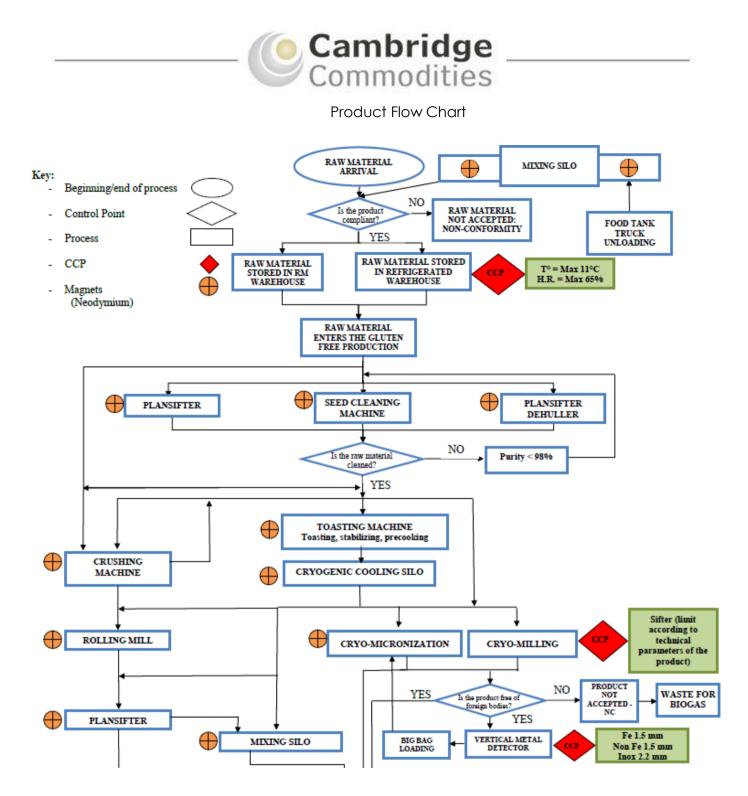

| Yes |
|                                                                                                                                                                                                                                                                                                                                                                                                                                                                                                                    |     |



Version: 2

Page 4 of 7





+44 (0) 1353667258 | www.cambridgecommodities.com | enquiries@cambridgecommodities.com





Product Code: P12996

Version: 2

Page 6 of 7



+44 (0) 1353667258 | www.cambridgecommodities.com | enquiries@cambridgecommodities.com



# Material Safety Data Sheet

To download this product's material safety data sheet, please click <u>here</u> and search for the Cambridge Commodities product code. If there is no MSDS available, please follow the onscreen instructions to request one.

The Information provided in this document is subject to change and the batch specific certificate of analysis should always be referenced.

To be used as per local legislation.

## Change History

| Version | Change                              | Customer Notification<br>required Yes / No |
|---------|---------