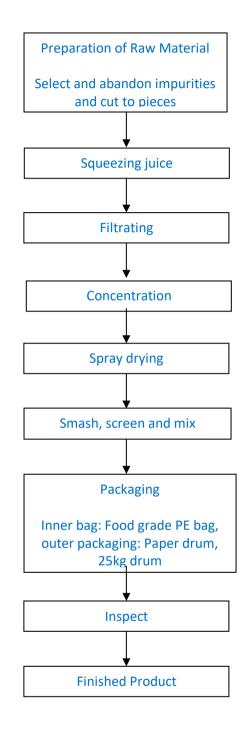

| Yes |
| Confirmation of PAH status  This is to certify that the above-mentioned product complies with the max PAH limits set by the EU regulations                                                                                                                                                                                                                                                                                                                                                             | Yes |

Product Code: P12127 Version: 2 Page 4 of 6

























### PRODUCTION FLOW CHART



Product Code: P12127 Version: 2 Page 5 of 6

























# Material Safety Data Sheet

To download this product's material safety data sheet, please click <u>here</u> and search for the Cambridge Commodities product code. If there is no MSDS available, please follow the onscreen instructions to request one.

The Information provided in this document is subject to change and the batch specific certificate of analysis should always be referenced.

To be used as per local legislation.

### Change History

| Version | Change