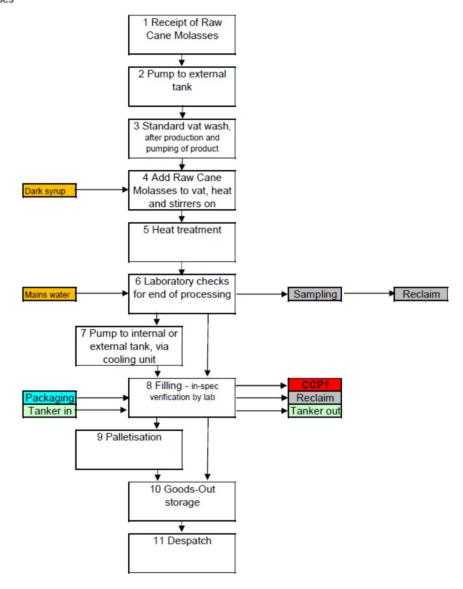

#### **Product Flow Chart**

#### Flow Diagram for Vat Room Molasses

Product Code: P12002 Version: 1 Page 5 of 6