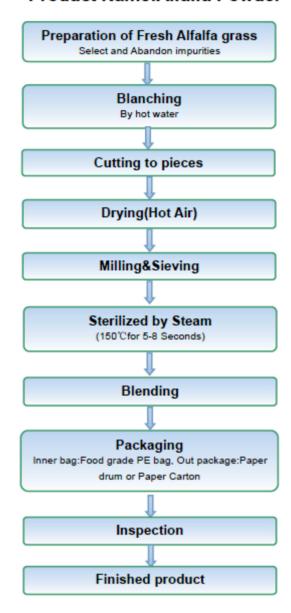

## **Product Flow Chart**

## Product Name: Alfalfa Powder

Product Code: P11203 Version: 4 Page 5 of 6

Committed to meeting quality standards. BRC Food Safety . FEMAS . FSMA . Informed Manufacturer. Soil Association Organic . Halal . Kosher .