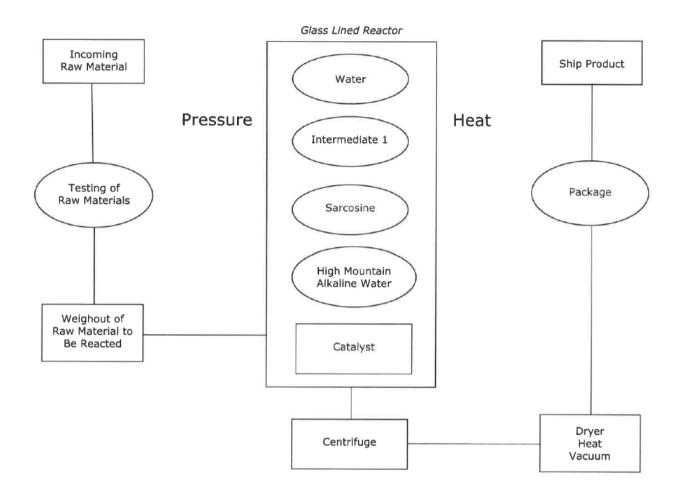

| YES |
| Confirmation of PAH status This is to certify that the above-mentioned product complies with the max PAH limits set by the EU regulations                                                                                                                                                                                                                                                                                                                                                            | YES |

Product Code: P11072 Version: 2 Page 4 of 6

























### Product flow chart



Product Code: P11072 Version: 2 Page 5 of 6

























### Material Safety Data Sheet

To download this product's material safety data sheet, please click <u>here</u> and search for the Cambridge Commodities product code. If there is no MSDS available, please follow the onscreen instructions to request one.

The Information provided in this document is subject to change and the batch specific certificate of analysis should always be referenced.

To be used as per local legislation.

## Change History

| Version | Change                                                                                                                                                                         | Customer Notification required Yes / No |
|---------|-----------------------------------