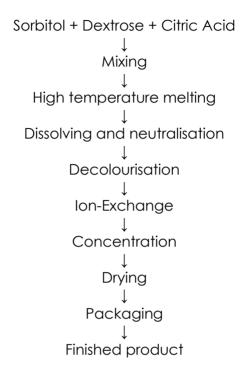

| Yes |
| Confirmation of PAH status This is to certify that the above-mentioned product complies with the max PAH limits set by the EU regulations                                                                                                                                                                                                                                                                                                                                                             | Yes |

Product Code: P10963 Version: 1 Page 4 of 6

























## Flowchart



Product Code: P10963 Version: 1 Page 5 of 6

























# Material Safety Data Sheet

To download this product's material safety data sheet, please click <u>here</u> and search for the Cambridge Commodities product code. If there is no MSDS available, please follow the onscreen instructions to request one.

The Information provided in this document is subject to change and the batch specific certificate of analysis should always be referenced.

To be used as per local legislation.

# Change History

| Version | Change      | Customer Notification required Yes / No |
|---------|-------------|-----------------------------------------|
| 1       | First Issue | N/A                                     |

## **Document Approval**

| Originator                   |           | Appr