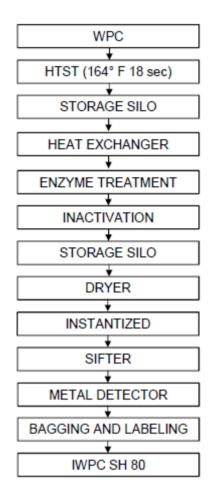

nbound state or as an aggregate or as an agglomerate and where, for 50 % or more of the particles in the number size distribution, one or more external dimensions is in the size range 1 nm - 100 nm". | Yes |
| Packaging Status We hereby certify that the packaging used in the above-mentioned material conforms to EU regulations and subsequent amendments on food grade packaging                                                                                                                                                                                                                                                                                                                              | Yes |

Product Code: P10660 Version: 2 Page 5 of 7

























## **Product Flow Chart**



Product Code: P10660 Version: 2 Page 6 of 7

























# Material Safety Data Sheet

To download this product's material safety data sheet, please click <u>here</u> and search for the Cambridge Commodities product code. If there is no MSDS available, please follow the onscreen instructions to request one.

The Information provided in this document is subject to change and the batch specific certificate of analysis should always be referenced.

To be used as per local legislation.

# Change History

| Version | Change                                                        | Customer Notification required Yes / No |
|---------|---------------------------------------------------------------|-----------------------------------------|
| 1       | First Issue