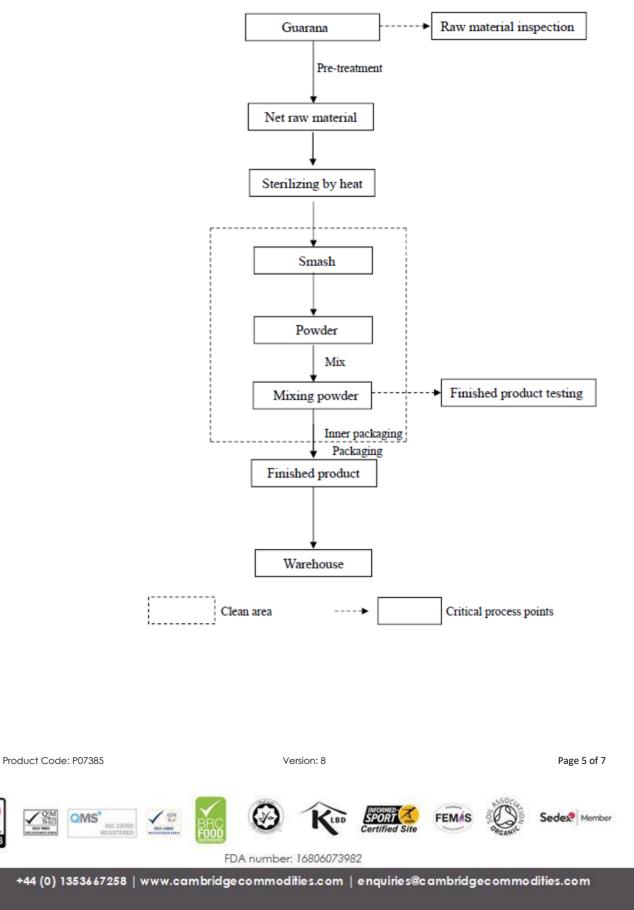

Product Code: P07385

Version: 8

Page 4 of 7

FDA number: 16806073982

+44 (0) 1353667258 | www.cambridgecommodities.com | enquiries@cambridgecommodities.com

Registered in England No: 3590758

Product Flow Chart

| 8 | General reformat                                                         | Yes |
|---|--------------------------------------------------------------------------|-----|
|   | Additional supplementary information                                     |     |
|   | Jpdated flowchart, allergen, and additives table                         |     |
| C | Changed:                                                                 |     |
|   | • Sieve analysis from 100% pass 40 mesh to 100% pass 80%                 |     |
|   | Country of origin from Brazil to China                                   |     |
|   | Country of manufacture from India to China                               |     |
|   | Colour from brown to yellow brown                                        |     |
|   | Salmonella from negative/25g to negative                                 |     |
|   | E.coli from negative/10g to negative                                     |     |
| F | Removed:                                                                 |     |
|   | <ul> <li>Maltodextrin from composition table, product is 100%</li> </ul> |     |
|   | Total heavy metals                                                       |     |
|   | Bulk density                                                             |     |
|   | ,                                                                        |     |
|   |                                                                          |     |