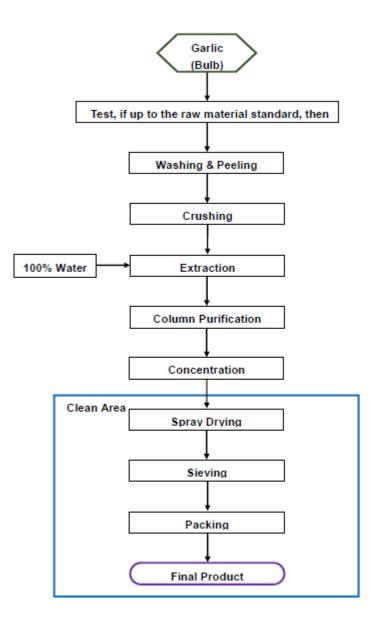

al         | 1490KJ /356 Kcal           |  |
| Fat (g)                  | 0.2g                       |  |
| - Of which saturates (g) | Og                         |  |
| Carbohydrate (g)         | 80.1g                      |  |
| - Of which sugars (g)    | 1.1g                       |  |
| Fibre (g)                | 2.2g                       |  |
| Protein (g)              | 7.4g                       |  |
| Salt (g)                 | 0.04                       |  |

Product Code: P07076

BRC



ISO 14001 REGISTERED VIEW



PSSOCATION TOS PAROVER Page 6 of 9

success starts with the finest ingredients...

Registered Office: 203 Lancaster Way Business Park, Ely, Cambridgeshire, CB6 3NX, UK Registered in England No: 3590758 VAT No: GB 711 6598 32

Version: 2



# **PRODUCTION FLOW CHART**







# **CONFIRMATION OF BSE/TSE STATUS**

This is to certify that this product complies with all relevant current UK and EU Legislative requirements in regard to Transmissible Spongiform Encephalopathies (TSE) and Bovine Spongiform Encephalopathy (BSE) for human food, and so is free of TSE/BSE.

This is also to certify that, during the course of their manufacture, the above-mentioned product did not come into contact with any materials, which could be derived from TSE/BSE risk materials.

#### **CONFIRMATION OF GM STATUS**

This is to certify that this product is not manufactured from GM raw materials and is therefore not subject to labelling under regulations 1829/2003/EC and 1830/2003/EC.

#### **CONFIRMATION OF NON IRRADIATION STATUS**

This is to certify that this product, whole or i