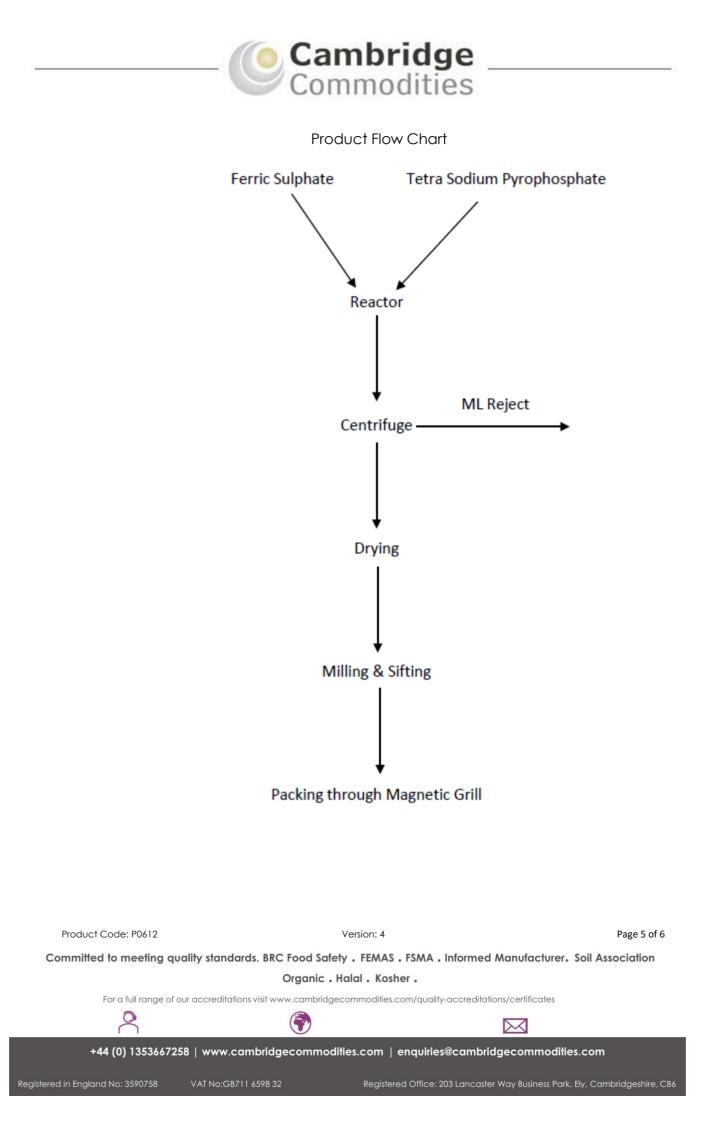

Composition Origin, Function and Percentages

| Ingredients          | Function | % Composition | Source                         |
|----------------------|----------|---------------|--------------------------------|
| Ferric Pyrophosphate | -        | 100%          | Ferric Sulphate & Tetra Sodium |