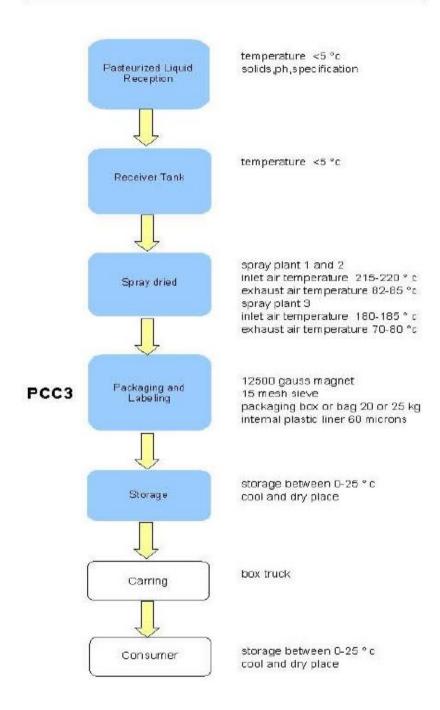

| Yes |
|                                                                                                                                                                                                                                                                                                                                                                                                                                                                                                       |     |

Product Code: P05560 Version: 4 Page 4 of 8

























## **Product Flow Chart**



Product Code: P05560 Version: 4 Page 5 of 8



























Product Code: P05560 Version: 4 Page 6 of 8

























# POWDER EGG PRODUCTS ELABORATION



## Material Safety Data Sheet

To download this product's material safety data sheet, please click <u>here</u> and search for the Product Code: P05560 Version: 4 Page 7 of 8

























Cambridge Commodities product code. If there is no MSDS available, please follow the onscreen instructions to request one.

The Information provided in this document is subject to change and the batch specific certificate of analysis should always be referenced.

To be used as per local legislation.

## Change History

| Version | Change                                                                                                                                                                                                                       | Customer Notification required Yes / No |
|