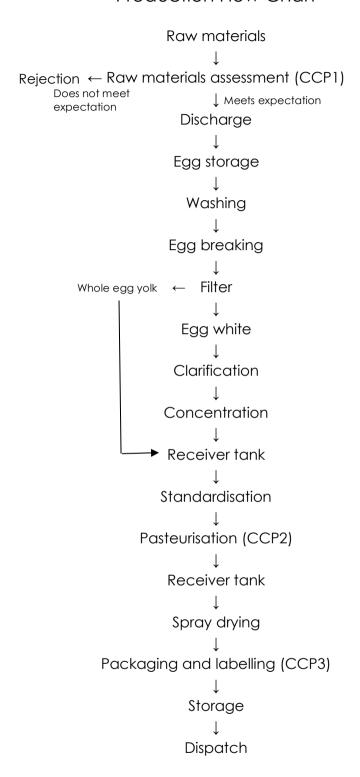

# **Production Flow Chart**

Product Code: P05074

Page 6 of 7

FDA number: 16806073982

## Change History

| Version | Change                                                                                                                           | Customer Notification required Yes / No |
|---------|----------------------------------------------------------------------------------------------------------------------------------|-----------------------------------------|
| 1       | First Issue                                                                                                                      | N/A                                     |
| 2       | Amino Acid Profile Added                                                                                                         | No                                      |
| 3       | Corrected Allergens table due to an error                                                                                        | Yes                                     |
| 4       | Changed Mesh size from 60 Mesh to 18 Mesh as per supplier specification                                                          | Yes                                     |
| 5       | Updated production flowchart<br>Changed Enterobacteriaceae from Negative in 1g to <10cfu/g<br>Changed pH from 6.5-8.0 to 5.5-8.5 | Yes                                     |