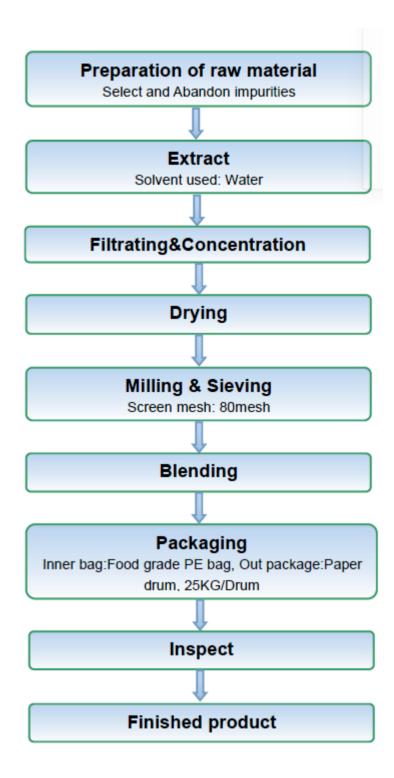

| Yes |
| Confirmation of PAH status  This is to certify that the above-mentioned product complies with the max PAH limits set by the EU regulations                                                                                                                                                                                                                                                                                                                                                           | Yes |

Product Code: P0333 Version: 5 Page 4 of 7

























### **Product Flow Chart**



Product Code: P0333 Version: 5 Page 5 of 7

























### Material Safety Data Sheet

To download this product's material safety data sheet, please click <u>here</u> and search for the Cambridge Commodities product code. If there is no MSDS available, please follow the onscreen instructions to request one.

The Information provided in this document is subject to change and the batch specific certificate of analysis should always be referenced.

To be used as per local legislation.

### Change History

| Version | Change