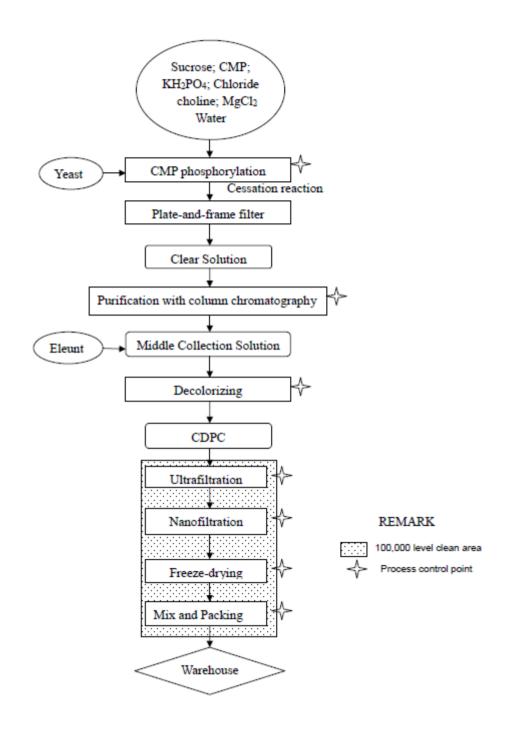

| Yes |
| Confirmation of PAH status This is to certify that the above-mentioned product complies with the max PAH limits set by the EU regulations                                                                                                                                                                                                                                                                                                                                                             | Yes |

Product Code: P03299 Version: 1 Page 3 of 6

























## **Product Flow Chart**



Product Code: P03299 Version: 1 Page 4 of 6

























# Material Safety Data Sheet

To download this product's material safety data sheet, please click <u>here</u> and search for the Cambridge Commodities product code. If there is no MSDS available, please follow the onscreen instructions to request one.

The Information provided in this document is subject to change and the batch specific certificate of analysis should always be referenced.

To be used as per local legislation.

# Change History

| Version | Change      | Customer Notification required Yes / No |
|---------|-------------|-----------------------------------------|
| 1       | First Issue | N/A                                     |

## **Document Approval**

| Origi          | inator