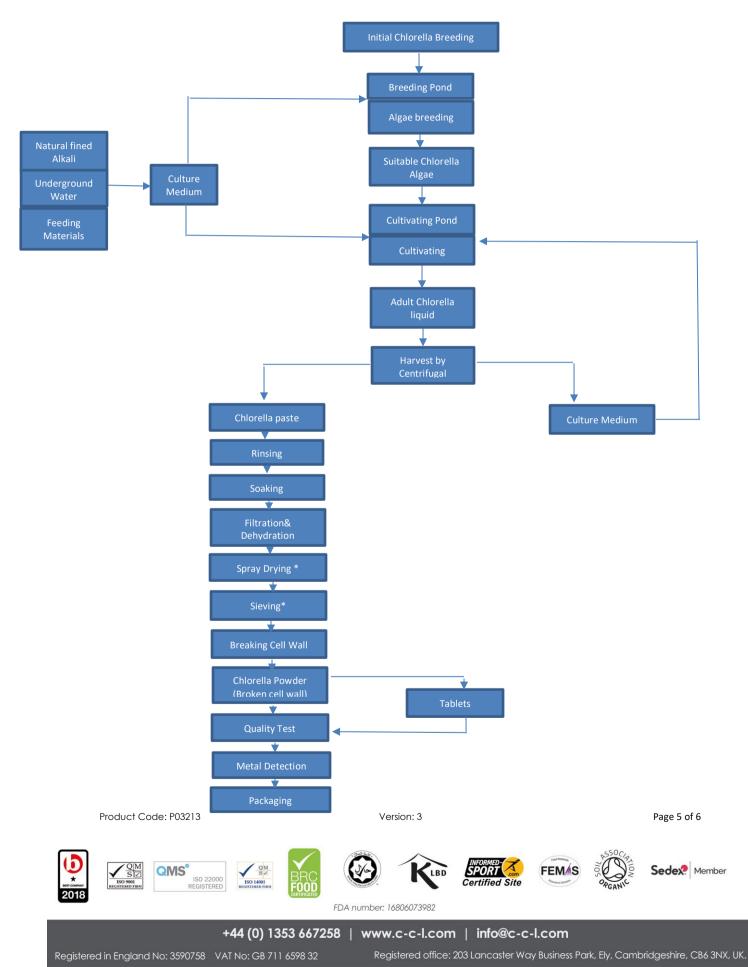

| Yes |
|                                                                                                                                                                                                                                                                                                                                                                                                                                                                                                                    |     |

Product Code: P03213

Version: 3

Page 4 of 6







+44 (0) 1353 667258 | www.c-c-l.com | info@c-c-l.com

Registered in England No: 3590758 VAT No: GB 711 6598 32

Registered office: 203 Lancaster Way Business Park, Ely, Cambridgeshire, CB6 3NX, UK.



## Product Flow Chart





## Material Safety Data Sheet

To download this product's material safety data sheet, please click <u>here</u> and search for the Cambridge Commodities product code. If there is no MSDS available, please follow the onscreen instructions to request one.

The Information provided in this document is subject to change and the batch specific certificate of analysis should always be referenced.

To be used as per local legislation.

Change History

| Version | Change                                                                                                                                                                                                               | Customer Notification<br>required Yes / No |
|---------|-----------------------------------------------------------------