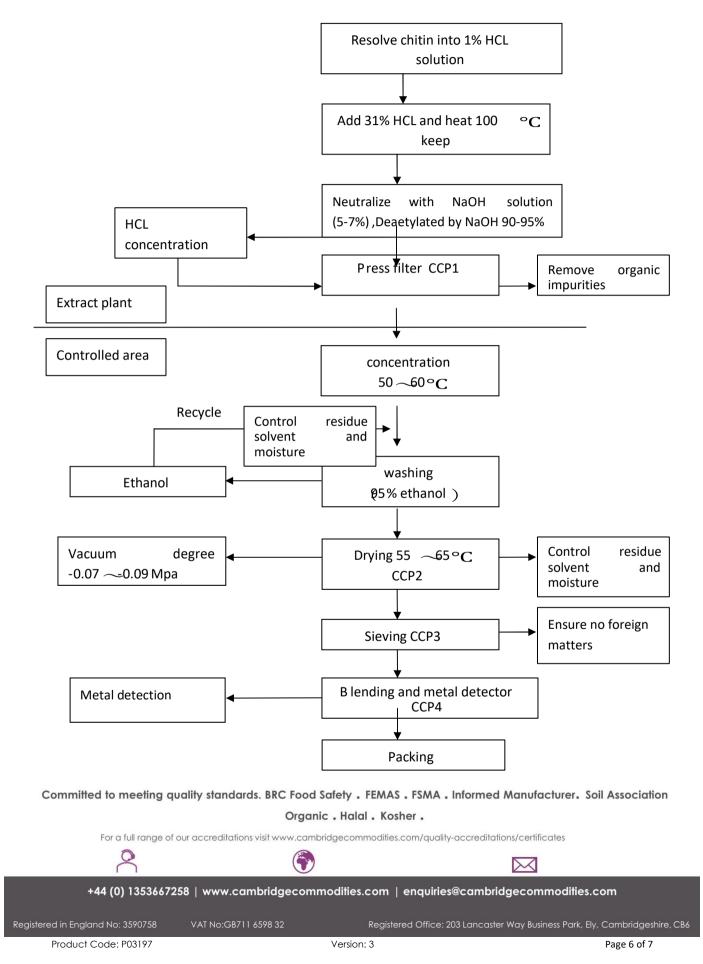

|     |

Committed to meeting quality standards. BRC Food Safety . FEMAS . FSMA . Informed Manufacturer. Soil Association

Organic . Halal . Kosher .

For a full range of our accreditations visit www.cambridgecommodities.com/quality-accreditations/certificates

+44 (0) 1353667258 | www.cambridgecommodities.com | enquiries@cambridgecommodities.com

Registered in England No: 3590758 Product Code: P03197

0

 $\bowtie$ 

Registered Office: 203 Lancaster Way Business Park, Ely, Cambridgeshire, CB6



Product Flow Chart





## Material Safety Data Sheet

To download this product's material safety data sheet, please click <u>here</u> and search for the Cambridge Commodities product code. If there is no MSDS available, please follow the onscreen instructions to request one.

The Information provided in this document is subject to change and the batch specific certificate of analysis should always be referenced.

To be used as per local legislation.

Change History

| Version | Change                                                                                                                                                                                                | Customer Notification<br>required Yes / No |
|---------|--------------------------------------------------------------------------------