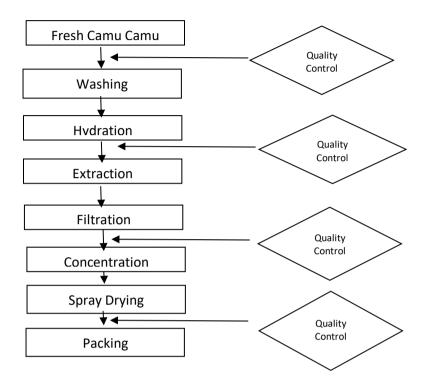

**Product Flow Chart** 

Product Code: P03108
Version: 5
Page 5 of 7

Committed to meeting quality standards. BRC Food Safety . FEMAS . FSMA . Informed Manufacturer. Soil Association
Organic . Halal . Kosher .
For a full range of our accreditations visit www.cambridgecommodifies.com/quality-accreditations/certificates
For a full range of our accreditations visit www.cambridgecommodifies.com/quality-accreditations/certificates
+44 (0) 1353667258 | www.cambridgecommodifies.com | enquiries@cambridgecommodifies.com