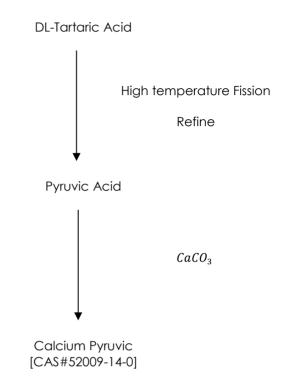

Yes               |
| Confirmation of PAH status  This is to certify that the above-mentioned product complies with the max PAH limits set by the EU regulations                                                                                                                                                                                                                                                                                                                                                                                                                                                                                                                                           | Yes               |

Product Code: P0309 Version: 2 Page 4 of 6

























# **Product Flow Chart**



Product Code: P0309 Version: 2 Page 5 of 6

























# Material Safety Data Sheet

To download this product's material safety data sheet, please click <u>here</u> and search for the Cambridge Commodities product code. If there is no MSDS available, please follow the onscreen instructions to request one.

The Information provided in this document is subject to change and the batch specific certificate of analysis should always be referenced.

To be used as per local legislation.

### Change History

| Version | Change