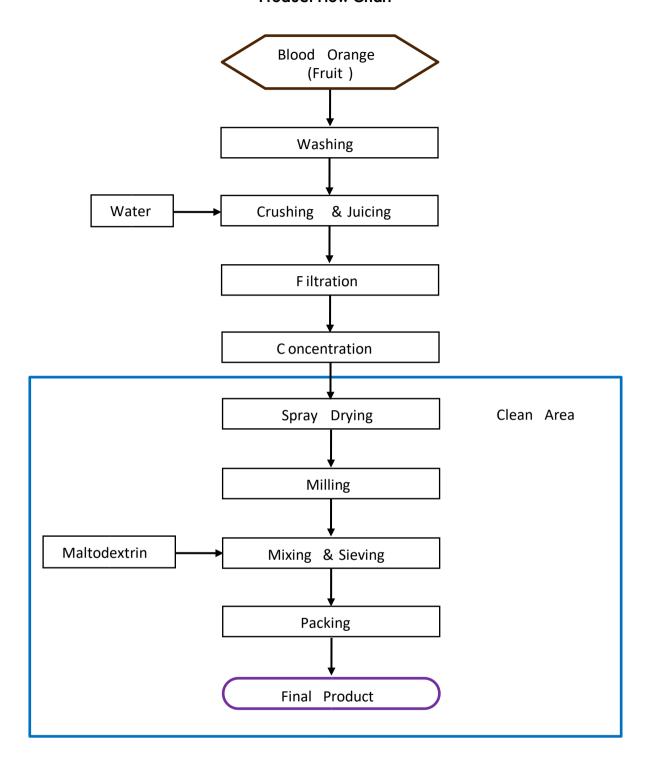

## **Product Flow Chart**

Product Code: P02106 Version: 1 Page 5 of 6

#### Composition Origin, Function and Percentages

| Ingredients                  | Function | % composition | Source                        |
|------------------------------|----------|---------------|-------------------------------|
| Blood Orange Fruit<br>Powder | -        | 85%           | Fruits of the Citrus Sinensis |
| Maltodextrin                 | -        | 15%           | Corn                          |

#### Additional Technical Information

| Raw Material Full Botanical / Chemical Name | Citrus Sinensis                                                                                                                        |
|---------------------------------------------|----------------------------------------------------------------------------------------------------------------------------------------|
| Part Used                                   | Fruits                                                                                                                                 |
| The material is Food Grade                  | Yes                                                                                                                                    |
| Country of Origin                           | China                                                                                                                                  |
| Country of Manufacture                      | China                                                                                                                                  |
| Shelf Life from Date of Manufacture         | Min 2 Years                                                                                                                            |
| Suitable for Vegetarians?                   | Yes                                                                                                                                    |
| Suitable for Vegans?                        | Yes                                                                                                                                    |
| Storage Conditions                          | This material is to be stored in a tightly sealed bag/container and to be kept in a cool place away from moisture and direct sunlight. |