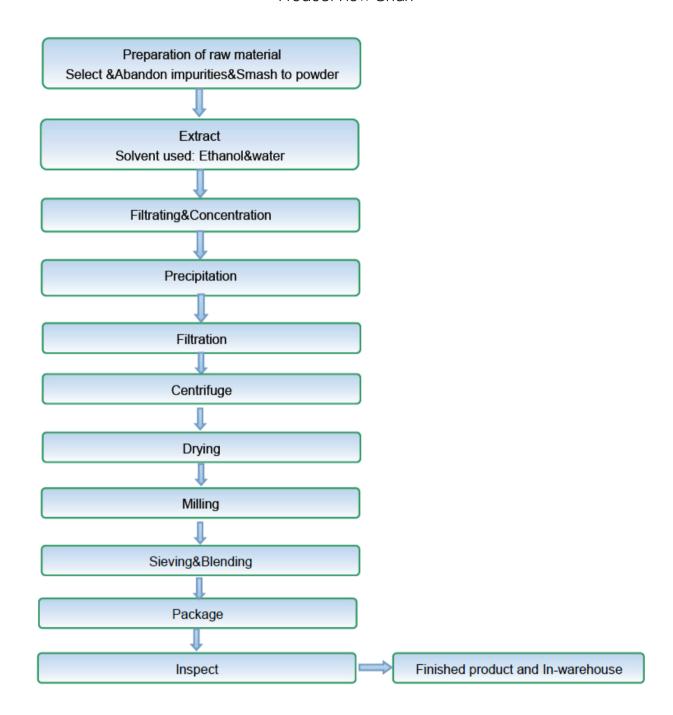

## **Product Flow Chart**

Product Code: P02102 Version: 3 Page 6 of 8

Committed to meeting quality standards. BRC Food Safety . FEMAS . FSMA . Informed Manufacturer. Soil Association Organic . Halal . Kosher .