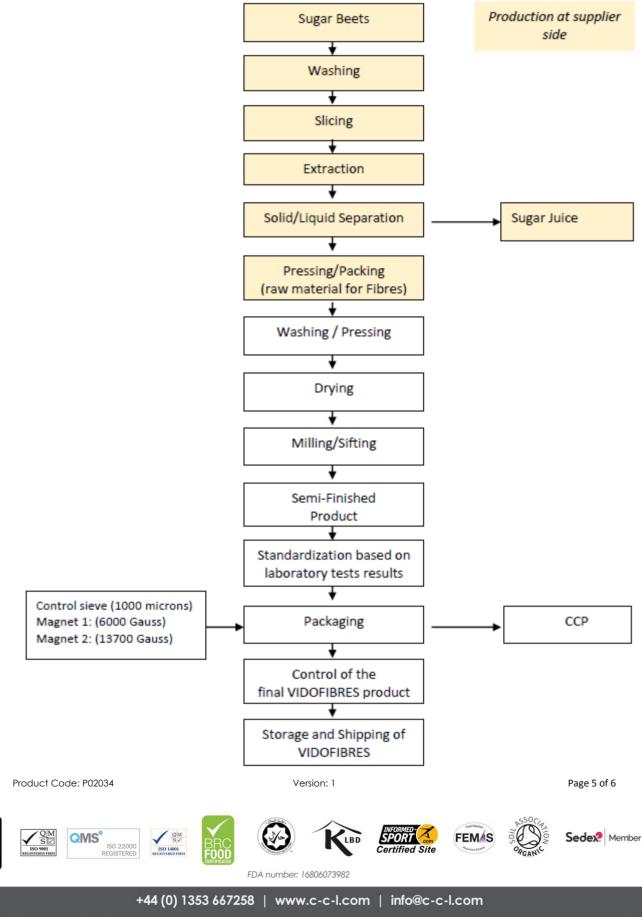

| Yes |
|                                                                                                                                                                                                                                                                                                                                                                                                                                                                                                                    |     |

Product Code: P02034

Version: 1

Page 4 of 6



+44 (0) 1353 667258 | www.c-c-l.com | info@c-c-l.com Registered in England No: 3590758 VAT No: GB 711 6598 32





# Product Flow Chart



Registered in England No: 3590758 VAT No: GB 711 6598 32



## Material Safety Data Sheet

To download this product's material safety data sheet, please click <u>here</u> and search for the Cambridge Commodities product code. If there is no MSDS available, please follow the onscreen instructions to request one.

The Information provided in this document is subject to change and the batch specific certificate of analysis should always be referenced.

To be used as per local legislation.

Change History

| Version | Change      | Customer Notification<br>required Yes / No |
|---------|-------------|--------------------------------------------|
| 1       | First Issue | N/A                                        |

Document Approval

| Originator                | Approver