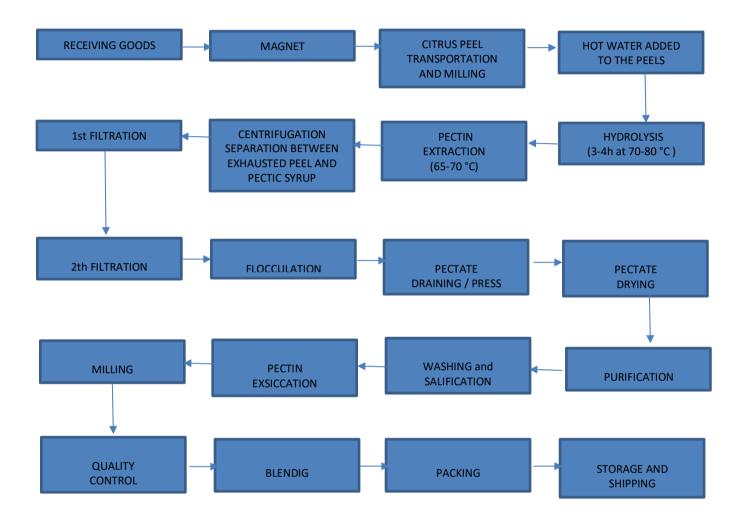

### **Product Flow Chart**

Committed to meeting quality standards. BRC Food Safety . FEMAS . FSMA . Informed Manufacturer. Soil Association Organic . Halal . Kosher .

For a full range of our accreditations visit www.cambridgecommodities.com/quality-accreditations/certificates and the following properties of the following propertie